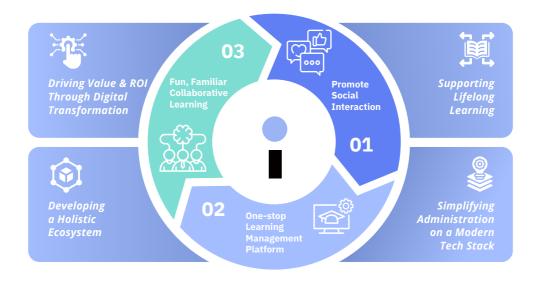

#### **Curricula Helps L&D Professionals Drive Successful Talent Programs**

We make learning collaborative and impactful. Keep learning goals on track with personalized portal and journeys to access learning content, manage assignments and connect with peers and educators.

- Personalized Portal: Employees can easily view their calendar, training schedules, notification and more from one place.
- Modern Collaborative Hybrid Learning: Leverage collaborative tools such as video chats, social networking, blogs, forums and more for hybrid learning.
- ✓ Right Sized Learning Programs: are flexibly structured into bite-sized hybrid courses or lessons through mobile learning, question banks, and Wikis. Personalized learning paths can be created based on every individuals' learning needs or interests.
- ✓ Globally Scalable Yet Locally Relevant: Curricula helps you scale programs globally in one virtual environment, while allowing you to localize content regionally.